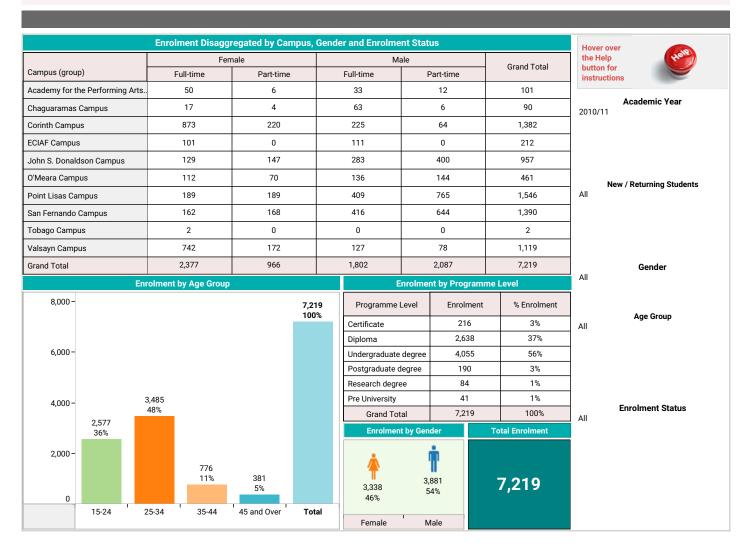

## **ENROLMENT FOR THE ACADEMIC YEARS 2010-2017**

(Source: Student Information System (SIS), dated: Feb-2019)