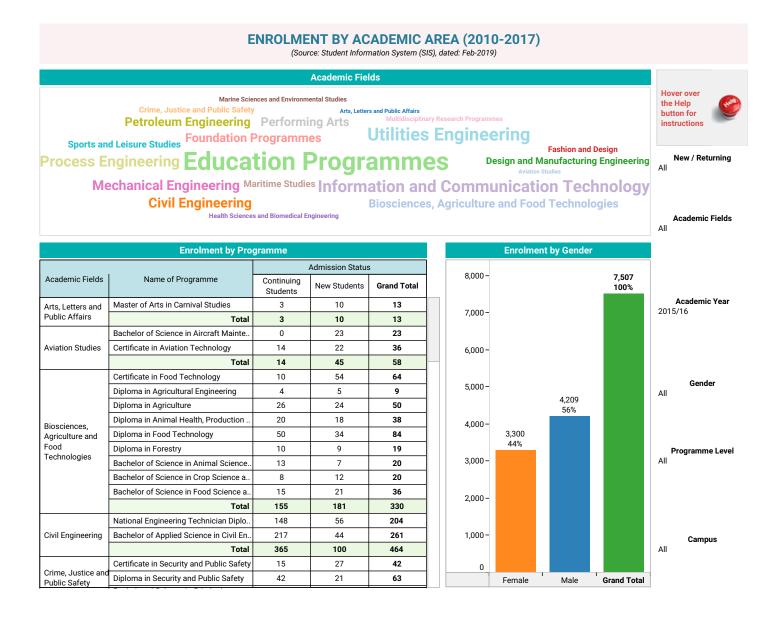

## **ENROLMENT FOR THE ACADEMIC YEARS 2010-2017**

(Source: Student Information System (SIS), dated: Feb-2019)

|                                 |         | Enrolment Disag      | gregated by Campu | is Gende      | er and Enrolme               | ont Statu    | IS          |                 |                          |  |
|---------------------------------|---------|----------------------|-------------------|---------------|------------------------------|--------------|-------------|-----------------|--------------------------|--|
| Female                          |         |                      |                   |               |                              | ale          |             |                 | Hover over the Help      |  |
| Campus (group)                  |         | Full-time            | Part-time         |               |                              |              | Grand Total |                 | button for               |  |
| Academy for the Performing Arts |         |                      | 18                |               | 170                          | 31           |             | 341             | instructions             |  |
| Academy for the Performing Arts |         |                      | 5                 |               | 8                            |              | 5           | 21              | Academic Year            |  |
| Agora Campus                    |         | 0                    | 17                |               | 0                            |              | 15          | 32              | 2015/16                  |  |
| Camden Campus                   |         | 11                   | 0                 |               | 34                           | 0            |             | 45              |                          |  |
| Chaguaramas Campus              |         | 50                   | 29                |               | 190                          | 33           |             | 299             |                          |  |
| Corinth Campus                  |         | 607                  | 235               |               | 207                          | 32           |             | 1,069           |                          |  |
| ECIAF Campus                    |         | 155                  | 61                |               | 105                          | 17           |             | 332             |                          |  |
| John S. Donaldson Campus        |         | 113                  | 158               |               | 321                          | 349          |             | 933             | New / Returning Students |  |
| O'Meara Campus                  |         | 97                   | 81                |               | 144                          | 152          |             | 472             | All                      |  |
| Point Lisas Campus              |         | 253                  | 203               |               | 636                          |              | 673         | 1,735           |                          |  |
| San Fernando Campus             |         | 218                  | 210               |               | 593                          | 720          |             | 1,705           |                          |  |
| Tobago Campus                   |         | 0                    | 109               |               | 1                            |              | 12          | 122             |                          |  |
| Valsayn Campus                  |         | 531                  | 259               |               | 128                          |              | 84          | 983             |                          |  |
| Grand Total                     |         | 2,068                | 1,305             |               | 2,347                        |              | 1,961       | 7,507           | Gender                   |  |
| Enrolment by Age Group          |         |                      |                   |               | Enrolment by Programme Level |              |             | ne Level        | All                      |  |
| 8,000 -                         |         |                      |                   | 7,507<br>100% | Programme                    | Level        | Enrolment   | % Enrolment     | Age Group                |  |
|                                 |         |                      |                   | 00%           | Certificate                  | 909          |             | 12%             | All                      |  |
|                                 |         |                      |                   |               | Diploma                      |              | 2,447       | 33%             | -                        |  |
| 6,000 -                         |         |                      |                   |               | Undergraduate                | degree 3,731 |             | 50%             |                          |  |
|                                 |         |                      |                   |               | Postgraduate d               |              | 358         | 5%              |                          |  |
| 4,000 -                         |         | 2,851<br>38%         |                   |               | Research degre               | ee           | 100         | 1%              |                          |  |
|                                 |         |                      |                   |               | Grand Tot                    | al           | 7,507       | 100%            | Enrolment Status         |  |
|                                 |         |                      |                   |               | Enrolment by Gender          |              | ler         | Total Enrolment |                          |  |
| 2,000 -                         |         | 821<br>11% 351<br>5% |                   |               |                              |              | 09<br>5%    | 7,507           |                          |  |
|                                 | 15-24 2 | 25-34 35-44          | 45 and Over       | Total         | Female                       | M            | ale         |                 |                          |  |